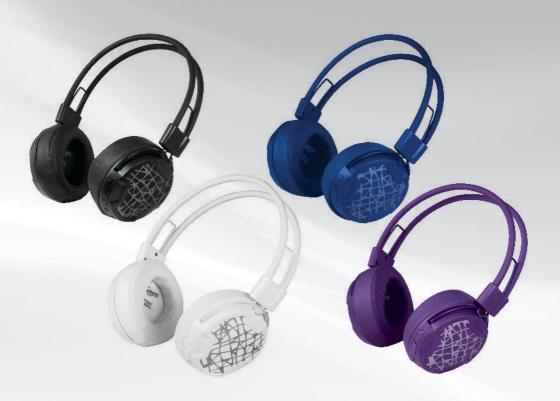

# P604 Wireless

Dynamic Bluetooth 4.0 Headphones

## Dynamic Bluetooth 4.0 Headphones

With the perfect mix of style, sound and comfort the P604 Wireless accompanies you through the urban jungle. Give the city crush your own soundtrack and replace the urban noise trough rich sound with powerful basses und clear trebles. With stylish tone in tone aesthetic the Bluetooth headphone makes a clear statement also in design. Thanks to ultra-light design and gently closing ear pads it is comfortable all day long.