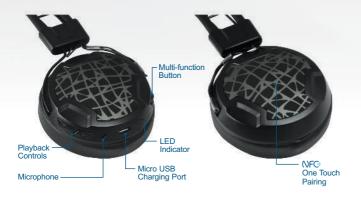

#### Bass accented sound with clear trebles

Powerful basses and clear trebles intensify your music experience without neglecting clarity of sound. Enhanced neodymium drivers capture even the slightest nuances and play back your songs as richly faceted as possible.

#### Gently closing ear pads

Thanks to gently closing pads you only hear what you want to — without putting your ears under pressure. An adjustable headband exactly fits your head shape.

### Smart control with integrated microphone

Via NFC pairing the connection between the Bluetooth headphones to your devices is established within seconds. Enjoy your newfound mobility, listening to music and answering phone calls thanks to the in-built microphone and multifunctions buttons.