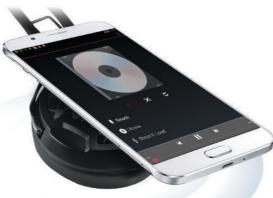

### Smart control with integrated microphone

Via NFC pairing the connection between the Bluetooth headphones to your devices is established within seconds. Enjoy your newfound mobility, listening to music and answering phone calls thanks to the in-built microphone and multifunctions buttons.