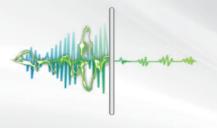

#### Bass accented sound with clear trebles

Powerful basses and clear trebles intensify your music experience without neglecting clarity of sound. Enhanced neodymium drivers capture even the slightest nuances and play back your songs as richly faceted as possible.