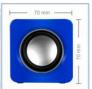

| Specification |                                            |
|---------------|--------------------------------------------|
| Impedance     | 4Ω                                         |
| Output power  | 4W (2W x 2) RMS                            |
| Cable         | 3.5mm Stereo Jack                          |
| Battery Type  | Rechargeable Lithium-ion Polymer 2000mAh   |
| Charging Time | 4-5 hours                                  |
| Battery Life  | Playing : 12 hours                         |
| Power Input   | DC 5V, 1A, Micro USB                       |
| Dimensions    | 70 (L) x 70 (W) x 70 (H) mm (per Speaker)  |
|               | 161 (L) x 106 (W) x 90 (H) (Carrying Case) |
| Weight        | 451g                                       |