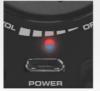

#### **LED Power Indicator**

Gone out flat? Never again - thanks to the battery level indicator

Battery above 50% [Blue light]

Battery 25 - 49% [Blue + Red light]

Battery below 24% [Blue + Blinking Red]

Sleek and Portable Design