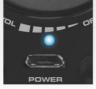

#### **LED Power Indicator**

Gone out flat? Never again - thanks to the battery level indicator

Battery above 50% [Blue light]

Battery 25 - 49% [Blue + Red light]

Battery below 24% [Blue + Blinking Red]

Sleek and Portable Design