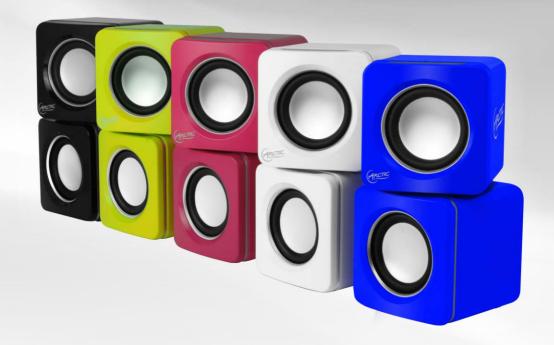

# **S111 M**

Mobile Mini Sound-System

### Mobile Mini Sound-System

Portability is key! The hard case offers optimal protection and easy transportation; the **S111 M** with its large rechargeable battery entertains you for 12 hours non-stop.