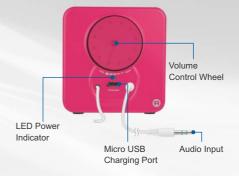

#### **LED Power Indicator**

Gone out flat? Never again - thanks to the battery level indicator

Battery above 50% [Blue light]

Battery 25 - 49% [Blue + Red light]

Battery below 24% [Blue + Blinking Red]

Sleek and Portable Design

| Specification |                                            |
|---------------|--------------------------------------------|
| Impedance     | 4Ω                                         |
| Output power  | 4W (2W x 2) RMS                            |
| Cable         | 3.5mm Stereo Jack                          |
| Battery Type  | Rechargeable Lithium-ion Polymer 2000mAh   |
| Charging Time | 4-5 hours                                  |
| Battery Life  | Playing : 12 hours                         |
| Power Input   | DC 5V, 1A, Micro USB                       |
| Dimensions    | 70 (L) x 70 (W) x 70 (H) mm (per Speaker)  |
|               | 161 (L) x 106 (W) x 90 (H) (Carrying Case) |
| Weight        | 451g                                       |