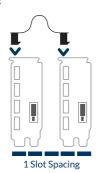

#### **Connection Examples**

## 101 mm Flexible SLI Bridge Connector

This cable enables two 3–slot graphic cards from NVIDIA® to share the same signal on the motherboard.

With a flexible length of 101 mm, comparing with generic SLI cables which are 8 cm long, not only you can connect the graphics cards on the motherboard with one slot apart, it won't be a problem even when there is a large size graphics card cooler installed between.