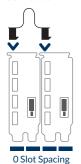

### Compatibility

|                |             | Graphic Card 1 |             |             |             |             |             |  |
|----------------|-------------|----------------|-------------|-------------|-------------|-------------|-------------|--|
|                |             | Pcle Slot 1    | Pcle Slot 2 | Pcle Slot 3 | Pcle Slot 4 | Pcle Slot 5 | Pcle Slot 6 |  |
| Graphic Card 2 | Pcle Slot 2 | Yes            |             |             |             |             |             |  |
|                | Pcle Slot 3 | Yes            | Yes         |             |             |             |             |  |
|                | Pcle Slot 4 | Yes            | Yes         | Yes         |             |             |             |  |
|                | Pcle Slot 5 | No             | Yes         | Yes         | Yes         |             |             |  |
|                | Pcle Slot 6 | No             | No          | Yes         | Yes         | Yes         |             |  |
|                | Pcle Slot 7 | No             | No          | No          | Yes         | Yes         | Yes         |  |

#### **Connection Examples**