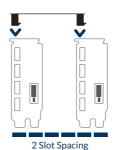

#### **Connection Examples**

## 101 mm Flexible SLI Bridge Connector

This cable enables two 3–slot graphic cards from NVIDIA® to share the same signal on the motherboard.

With a flexible length of 101 mm, comparing with generic SLI cables which are 8 cm long, not only you can connect the graphics cards on the motherboard with one slot apart, it won't be a problem even when there is a large size graphics card cooler installed between.