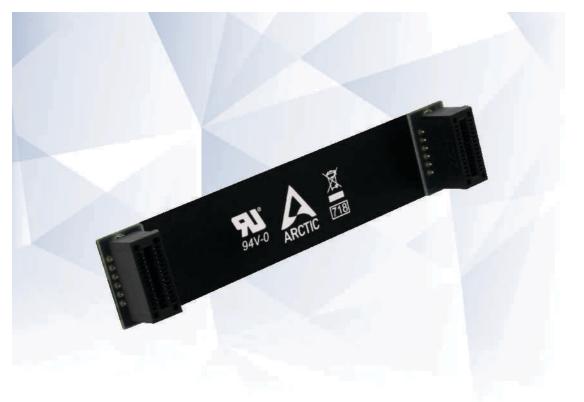

# **SLI Bridge – 101 mm** 101 mm Flexible SLI Bridge Connector

- 101 mm Length
- Connects two NVIDIA® Graphics Cards
- Compatible with larger Graphics Card Coolers

## 101 mm Flexible SLI Bridge Connector

This cable enables two 3–slot graphic cards from NVIDIA® to share the same signal on the motherboard.

With a flexible length of 101 mm, comparing with generic SLI cables which are 8 cm long, not only you can connect the graphics cards on the motherboard with one slot apart, it won't be a problem even when there is a large size graphics card cooler installed between.