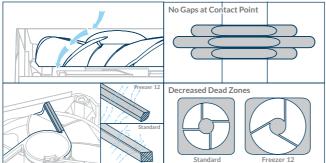

## Freezer 12 Compact Semi Passive Tower CPU Cooler

The ARCTIC **Freezer 12** is a compact Tower CPU Cooler, multiple compatible for Intel® Socket 2066, 2011(-3), 115X and AMD® Socket AM4. Incorporating an Arctic 92 mm fan with vibration absorption rubber mounts means even at its maximum cooling performance, it is virtually silent. With three double sided direct touch heat pipes and a large 45-fin surface area, the cooling dissipation of the **Freezer 12** is unbeatable for its size and price.