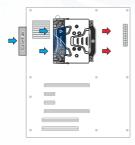

#### Cooler Orientation on AMD®

\* SQUARE ILM (80 x 80 mm spacing) only

| AMD <sup>®</sup> Socket |     |        |        |     |        |     |  |  |  |  |  |
|-------------------------|-----|--------|--------|-----|--------|-----|--|--|--|--|--|
| sTR4                    | AM4 | AM3(+) | AM2(+) | AM1 | FM2(+) | FM1 |  |  |  |  |  |
| No                      | Yes | No     | No     | No  | No     | No  |  |  |  |  |  |