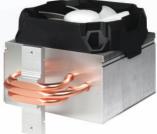

## Freezer 12 Compact Semi Passive Tower CPU Cooler

The ARCTIC **Freezer 12** is a compact Tower CPU Cooler, multiple compatible for Intel® Socket 2066, 2011(-3), 115X and AMD® Socket AM4. Incorporating an Arctic 92 mm fan with vibration absorption rubber mounts means even at its maximum cooling performance, it is virtually silent. With three double sided direct touch heat pipes and a large 45-fin surface area, the cooling dissipation of the **Freezer 12** is unbeatable for its size and price.