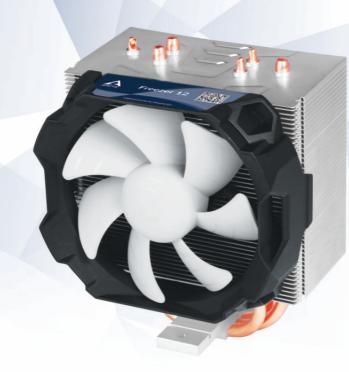

## Freezer 12 Compact Semi Passive Tower CPU Cooler

The ARCTIC **Freezer 12** is a compact Tower CPU Cooler, multiple compatible for Intel® Socket 2066, 2011(-3), 115X and AMD® Socket AM4. Incorporating an Arctic 92 mm fan with vibration absorption rubber mounts means even at its maximum cooling performance, it is virtually silent. With three double sided direct touch heat pipes and a large 45-fin surface area, the cooling dissipation of the **Freezer 12** is unbeatable for its size and price.