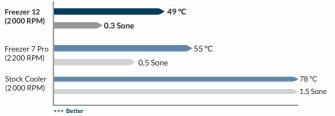

## Cooling Performance and noise Level on Intel Core i5-7600k (Stock Clock, Prime 95, Ambient Temp. 25°C)

### Improved Cooling Performance

1.16 10