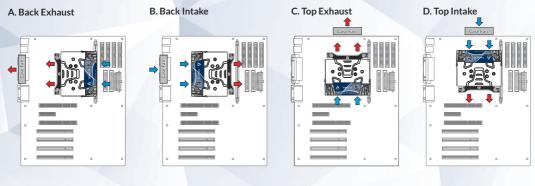

### Cooler Orientation on Intel®

#### Cooler Orientation on AMD®

#### A. Back Exhaust

B. Back Intake

| Intel <sup>®</sup> Socket |      |      |      |      |          |      |     |  |  |  |  |
|---------------------------|------|------|------|------|----------|------|-----|--|--|--|--|
| 1151                      | 1150 | 1155 | 1156 | 2066 | 2011(-3) | 1366 | 775 |  |  |  |  |
| Yes                       | Yes  | Yes  | Yes  | Yes* | Yes*     | No   | No  |  |  |  |  |

\* SQUARE ILM (80 x 80 mm spacing) only

| AMD <sup>®</sup> Socket |     |        |        |     |        |     |  |  |  |  |  |
|-------------------------|-----|--------|--------|-----|--------|-----|--|--|--|--|--|
| sTR4                    | AM4 | AM3(+) | AM2(+) | AM1 | FM2(+) | FM1 |  |  |  |  |  |
| No                      | Yes | No     | No     | No  | No     | No  |  |  |  |  |  |