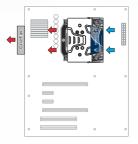

### Cooler Orientation on Intel®

#### A. Back Exhaust

B. Back Intake

| Intel <sup>®</sup> Socket |      |      |      |      |          |      |     |  |  |  |  |
|---------------------------|------|------|------|------|----------|------|-----|--|--|--|--|
| 1151                      | 1150 | 1155 | 1156 | 2066 | 2011(-3) | 1366 | 775 |  |  |  |  |
| Yes                       | Yes  | Yes  | Yes  | Yes* | Yes*     | No   | No  |  |  |  |  |